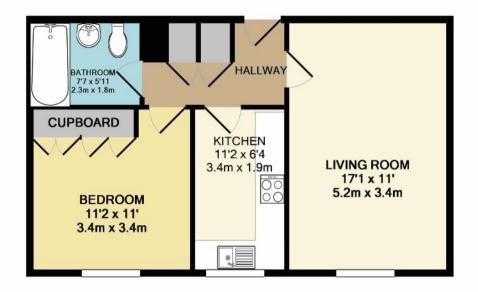

#### TOTAL APPROX. FLOOR AREA 481 SQ.FT. (44.6 SQ.M.)

Whilst every attempt has been made to ensure the accuracy of the floor plan contained here, measurements of doors, windows, rooms and any other items are approximate and no responsibility is taken for any error, omission, or mis-statement. This plan is for illustrative purposes only and should be used as such by any prospective purchaser. The services, systems and appliances shown have not been tested and no guarantee as to their operability or efficiency can be given Made with Metropix ©2018