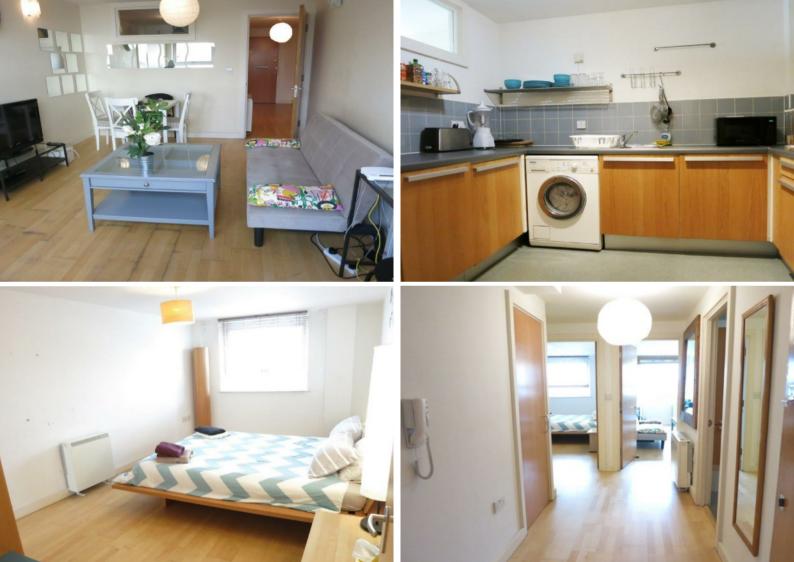

# DRIVERS & NORRIS

PROPERTY & SO MUCH MORE

1 Bedroom Flat<sup>1</sup> £339,995

Gresham Place, Archway, London, N19

Key Features:

- 1 Bedroom Flat
- Modern Private Gated Development
- Bright and Spacious Lounge
- Separate Fully Fitted Kitchen
- Bathroom/WC
- Storage
- Double Glazed Windows
- Close to Whittington Park
- Short Walk to Zone 2 Underground