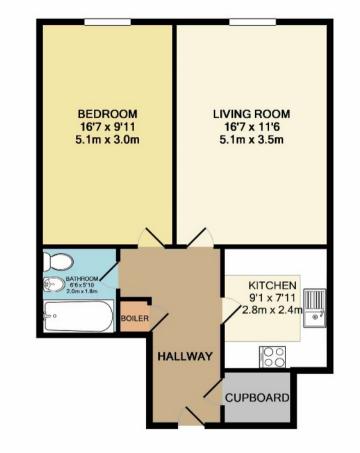

#### TOTAL APPROX. FLOOR AREA 572 SQ.FT. (53.2 SQ.M.)

Whilst every attempt has been made to ensure the accuracy of the floor plan contained here, measurements of doors, windows, rooms and any other items are approximate and no responsibility is taken for any error, omission, or mis-statement. This plan is for illustrative purposes only and should be used as such by any prospective purchaser. The services, systems and appliances shown have not been tested and no guarantee as to their operability or efficiency can be given Made with Metropix @2017