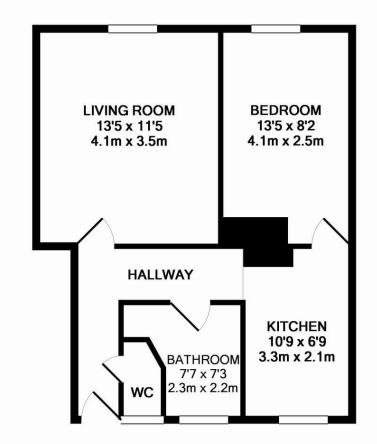

## TOTAL APPROX. FLOOR AREA 436 SQ.FT. (40.5 SQ.M.)

Whilst every attempt has been made to ensure the accuracy of the floor plan contained here, measurements of doors, windows, rooms and any other items are approximate and no responsibility is taken for any error, omission, or mis-statement. This plan is for illustrative purposes only and should be used as such by any prospective purchaser. The services, systems and appliances shown have not been tested and no guarantee as to their operability or efficiency can be given Made with Metropix ©2014